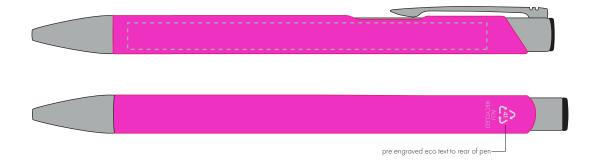

ARTWORK SCALE 100% Side Engrave Area: 95mm x 7mm

## The dashed line is to demonstrate print area and will not appear on your printed item